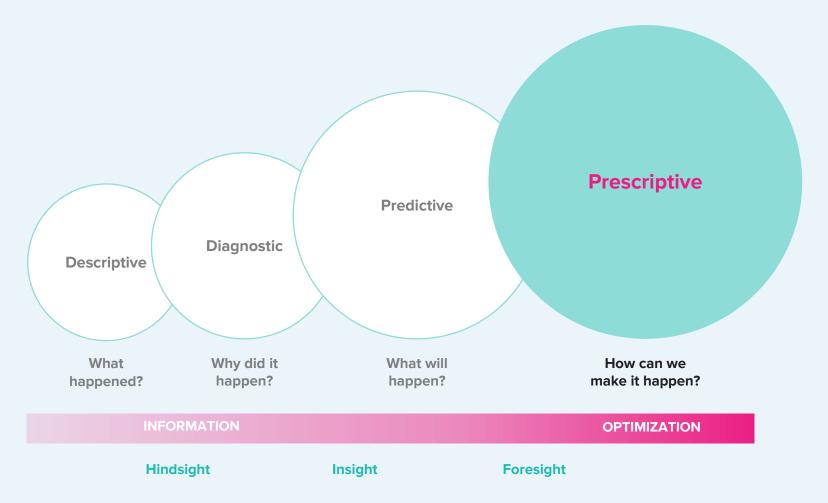

# **Descriptive Analytics**

What happened?

# Diagnostic Analytics

#### Why did it happen?

- Traffic increased
- Content program was added
- Launched a social program

# **Predictive Analytics**

What will happen?

# **Prescriptive Analytics**

How can we make it happen?

- Focus on seasonality
- Identify interim metrics to prove NRx
- Deliver real specificity