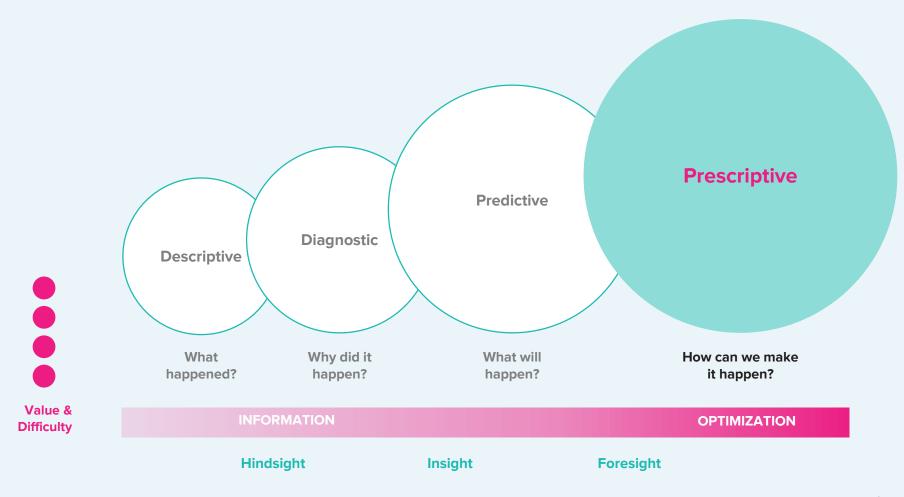

# **Descriptive Analytics**

What happened?

# Diagnostic Analytics

# **Predictive Analytics**

What will happen?

# **Prescriptive Analytics**

How can we make it happen?

- Focus on seasonality
- Identify interim metrics to prove NRx
- Deliver real specificity