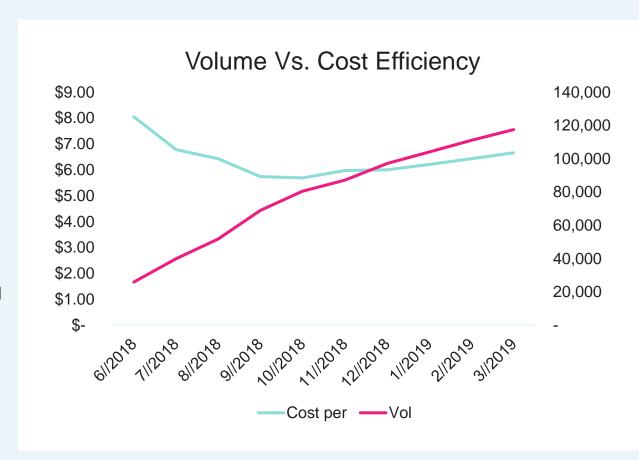

#### healthline

### Prescriptive Analytics for the Non-Data Scientist

#### Jennifer Loga

Senior Director, Media, Strategy, & Analytics











# **Descriptive Analytics**

What happened?



# Diagnostic Analytics

#### Why did it happen?

- Traffic increased
- Content program was added
- Launched a social program





# **Predictive Analytics**

What will happen?



# **Prescriptive Analytics**

How can we make it happen?

- Focus on seasonality
- Identify interim metrics to prove NRx
- Deliver real specificity





#### Success!

#### Cost Per New Patient Start







# Thank you healthline.

Jen Loga jloga@healthline.com

Interested in more data and media insights, sign up for Healthline Insider:

http://bit.ly/healthlineinsider