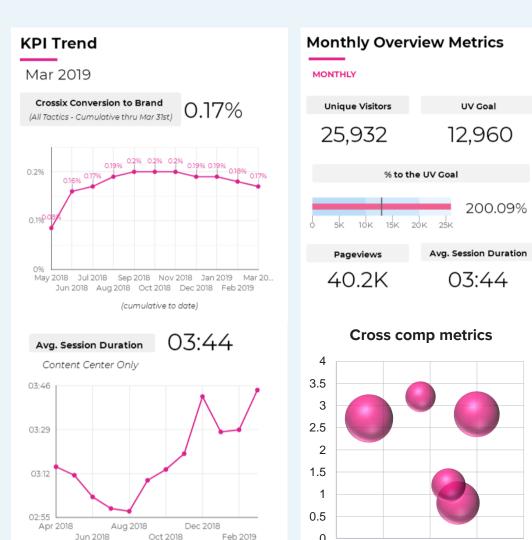

#### healthline

### Prescriptive Analytics for the Non-Data Scientist

#### Jennifer Loga

Senior Director, Media, Strategy, & Analytics











# **Descriptive Analytics**

What happened?



# Diagnostic Analytics

#### Why did it happen?

- Traffic increased
- Content program was added
- Launched a social program





# **Predictive Analytics**

What will happen?



# **Prescriptive Analytics**

How can we make it happen?

- Focus on seasonality
- Identify interim metrics to prove NRx
- Deliver real specificity





#### Success!

#### Cost Per New Patient Start







# Thank you healthline.

Jen Loga jloga@healthline.com

Interested in more data and media insights, sign up for Healthline Insider:

http://bit.ly/healthlineinsider