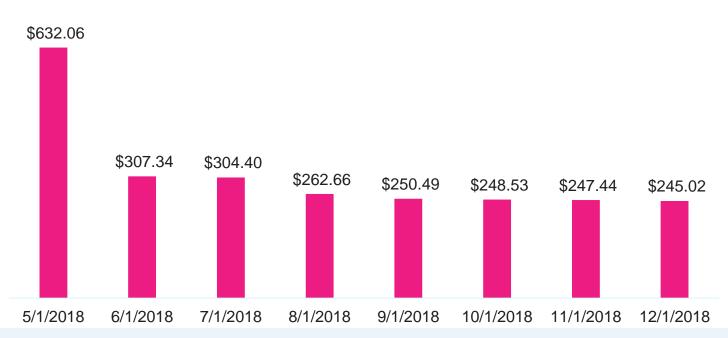

#### healthline

### Prescriptive Analytics for the Non-Data Scientist

#### Jennifer Loga

Senior Director, Media, Strategy, & Analytics











# **Descriptive Analytics**

What happened?



# Diagnostic Analytics

#### Why did it happen?

- Traffic increased
- Content program was added
- Launched a social program





# **Predictive Analytics**

What will happen?



# **Prescriptive Analytics**

How can we make it happen?

- Focus on seasonality
- Identify interim metrics to prove NRx
- Deliver real specificity





#### Success!

#### Cost Per New Patient Start







# Thank you healthline.

Jen Loga jloga@healthline.com

Interested in more data and media insights, sign up for Healthline Insider:

http://bit.ly/healthlineinsider