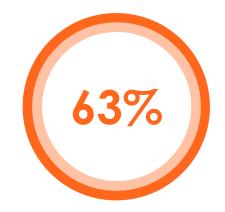

#### CARE DELAYS NEGATIVELY IMPACT HEALTH OUTCOMES

Every month delayed in cancer treatment can raise the risk of death by around 10% (BMJ)

Delaying diagnosis of moderate chronic kidney disease by one year increases the risk of needing a transplant or long-term dialysis by 63% (NCBI)