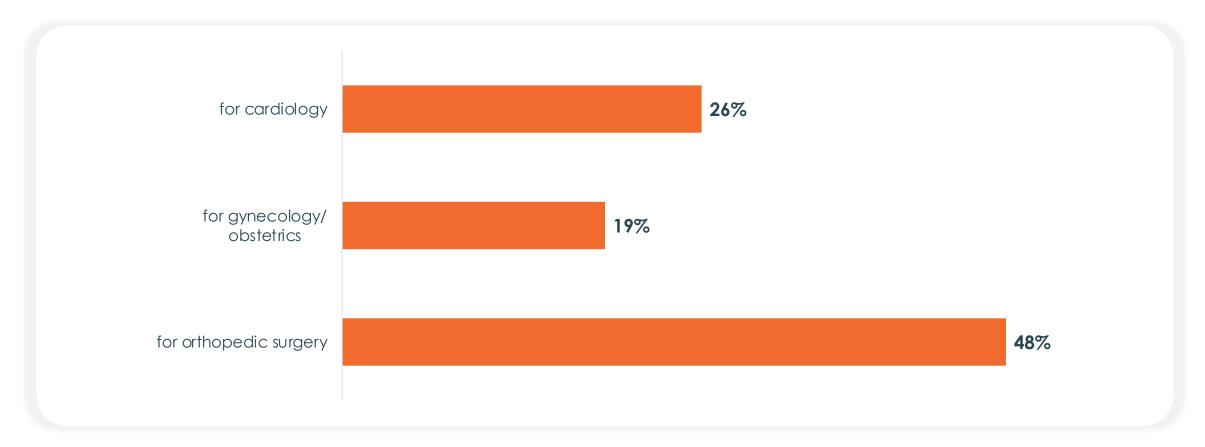

### From 2017 to 2022, the wait times for appointments in large metro markets has increased by: